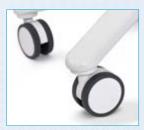

#### Wheels

The five self-locking casters contribute to safety in practice. The stool will not suddenly slip when you sit down. The stool rolls easily as soon as you take a seat. The wheels have a soft tread, making them especially suitable for hard surfaces, commonly used in most practices.