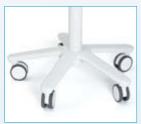

#### 5-star base

The aluminum 5-star base is coated with a scratch-resistant white powder and has a diameter of 50 cm. this is sufficient to guarantee stability yet small enough to be used effectively near the treatment table.