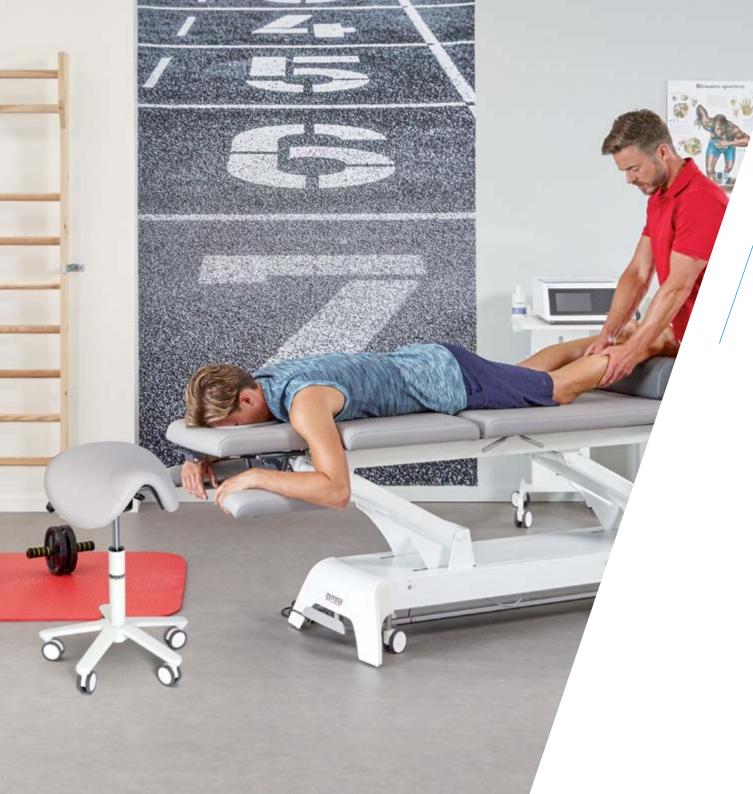

# Enhancing the professional image of your practice

Gymna Stools and Saddle Stools perfectly match with Gymna treatment tables. Together they enhance the professional image of your practice.

| Saddle Stool: | Width 42 cm, with<br>adjustable pelvic tilt            |
|---------------|--------------------------------------------------------|
| Stool:        | Diameter 35 cm, with 360° lever<br>for easy adjustment |
| Upholstery:   | Classique (PVC) 8 colours<br>Premium (PU) 6 colours    |
| Height:       | Gymna Stool 54-73 cm<br>Gymna Saddle Stool 56-75 cm    |
| Max. load:    | 150 kg                                                 |
| Base:         | Aluminium with white powder coating                    |
| Wheels:       | Self-locking casters, soft tread for harder surfaces   |

#### Gymna Saddle Stool

This is the ideal ergonomic seat for daily use by the medical professional. Due to the saddle shape, the user sits in a more open hip angle so that the pelvis tilts forward and the spine will assume the natural S-shape. The pelvic tilt can also be adjusted separately.