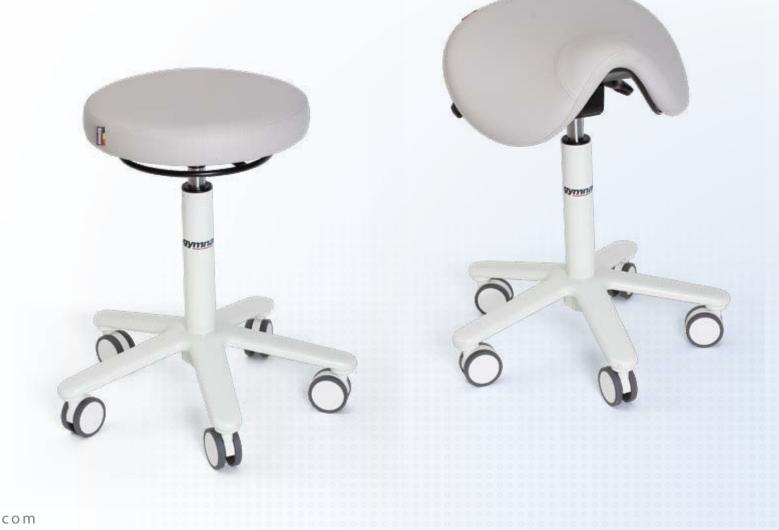

### Gymna Stools

### **Gymna Stool**

The round and flat seat with a 35 cm diameter gives the stool a universal character. The Gymna Stool is suited for use by patients as well. Height adjustment is easy due to the 360° lever that is always accessible from all sides.

#### Gymna Saddle Stool

This is the ideal ergonomic seat for daily use by the medical professional. Due to the saddle shape, the user sits in a more open hip angle so that the pelvis tilts forward and the spine will assume the natural S-shape. The pelvic tilt can also be adjusted separately.

#### 5-star base

The aluminum 5-star base is coated with a scratch-resistant white powder and has a diameter of 50 cm. this is sufficient to guarantee stability yet small enough to be used effectively near the treatment table.

#### Wheels

The five self-locking casters contribute to safety in practice. The stool will not suddenly slip when you sit down. The stool rolls easily as soon as you take a seat. The wheels have a soft tread, making them especially suitable for hard surfaces, commonly used in most practices.