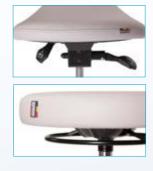

### **Gymna Stool**

The round and flat seat with a 35 cm diameter gives the stool a universal character. The Gymna Stool is suited for use by patients as well. Height adjustment is easy due to the 360° lever that is always accessible from all sides.

#### Gymna Saddle Stool

This is the ideal ergonomic seat for daily use by the medical professional. Due to the saddle shape, the user sits in a more open hip angle so that the pelvis tilts forward and the spine will assume the natural S-shape. The pelvic tilt can also be adjusted separately.

#### Height adjustment

The stools are adjustable in height by means of a reliable gas spring. The stools are best suited for people between 160 - 185 cm. The maximum load is 150 kg.